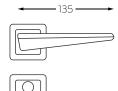

### ET354

Material: Zinc Alloy Door Thickness: 38-50mm

<del>--</del> 135 ---ET355 Material: Zinc Alloy Door Thickness: 38-50mm

ET358 Material: Zinc Alloy Door Thickness: 38-50mm

**—** 132 **—** 

Material: Zinc Alloy Door Thickness: 38-50mm