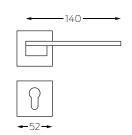

# ET300 Series Lever handles

The ET300 series lever handles offer a diverse selection of modern designs and finishes, making them suitable for various door profiles and designs. Crafted from high-quality zinc alloy material, these lever handles are not only durable and corrosion-resistant but also lightweight and budget-friendly. With their versatile design, the ET300 series lever handles can accommodate a wide range of door thicknesses, ranging from 38mm to 50mm.

#### ET367

Material: Zinc Alloy Door Thickness: 38-50mm

**←**52→