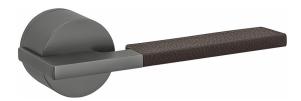

# ET300 Series Lever handles

The ET300 series lever handles offer a diverse selection of modern designs and finishes, making them suitable for various door profiles and designs. Crafted from high-quality zinc alloy material, these lever handles are not only durable and corrosion-resistant but also lightweight and budget-friendly. With their versatile design, the ET300 series lever handles can accommodate a wide range of door thicknesses, ranging from 38mm to 50mm.

Material: Zinc Alloy Door Thickness: 38-50mm

ET352

Material: Zinc Alloy Door Thickness: 38-50mm