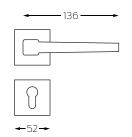

# ET300 Series Lever handles



The ET300 series lever handles offer a diverse selection of modern designs and finishes, making them suitable for various door profiles and designs. Crafted from high-quality zinc alloy material, these lever handles are not only durable and corrosion-resistant but also lightweight and budget-friendly. With their versatile design, the ET300 series lever handles can accommodate a wide range of door thicknesses, ranging from 38mm to 50mm.









Material: Zinc Alloy Door Thickness: 38-50mm









ET352

Material: Zinc Alloy Door Thickness: 38-50mm









### ET353

Material: Zinc Alloy Door Thickness: 38-50mm







### ET354

Material: Zinc Alloy Door Thickness: 38-50mm











<del>--</del> 135 ---ET355 Material: Zinc Alloy Door Thickness: 38-50mm





ET358 Material: Zinc Alloy Door Thickness: 38-50mm



**—** 132 **—** 





















Material: Zinc Alloy Door Thickness: 38-50mm







ET365

Material: Zinc Alloy Door Thickness: 38-50mm









#### ET367

Material: Zinc Alloy Door Thickness: 38-50mm



**←**52→





### ET368

Material: Zinc Alloy Door Thickness: 38-50mm









#### ET370

Material: Zinc Alloy Door Thickness: 38-50mm



## **Finishes**



Bright Brass



Satin Brass



Antique Bronze



Satin Nickel



Matte Black



Bright Chrome



Satin Chrome

Disclaimer: The finishes depicted in the pictures are for illustrative purposes only and may differ from the actual