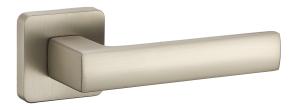

# ET300 Series Lever handles

The ET300 series lever handles offer a diverse selection of modern designs and finishes, making them suitable for various door profiles and designs. Crafted from high-quality zinc alloy material, these lever handles are not only durable and corrosion-resistant but also lightweight and budget-friendly. With their versatile design, the ET300 series lever handles can accommodate a wide range of door thicknesses, ranging from 38mm to 50mm.