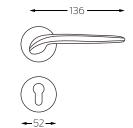

their versatile design, the ET300 series lever handles can accommodate a wide range of door thicknesses, ranging from 38mm to 50mm.









Material: Zinc Alloy Door Thickness: 38-50mm









ET352

Material: Zinc Alloy Door Thickness: 38-50mm









### ET353

Material: Zinc Alloy Door Thickness: 38-50mm







### ET354

Material: Zinc Alloy Door Thickness: 38-50mm











<del>--</del> 135 ---ET355 Material: Zinc Alloy Door Thickness: 38-50mm





ET358 Material: Zinc Alloy Door Thickness: 38-50mm



**—** 132 **—** 





















Material: Zinc Alloy Door Thickness: 38-50mm







ET365

Material: Zinc Alloy Door Thickness: 38-50mm









#### ET367

Material: Zinc Alloy Door Thickness: 38-50mm



**←**52→





### ET368

Material: Zinc Alloy Door Thickness: 38-50mm









#### ET370

Material: Zinc Alloy Door Thickness: 38-50mm



## **Finishes**



Bright Brass



Satin Brass



Antique Bronze



Satin Nickel



Matte Black



Bright Chrome



Satin Chrome

Disclaimer: The finishes depicted in the pictures are for illustrative purposes only and may differ from the actual products. Please note that variations in color, texture, and appearance can occur due to factors such as lighting conditions and individual monitor settings. It is recommended to refer to physical samples or consult with a representative for an accurate representation of the finishes before making a final decision.

The mentioned finishes serve as a reference. If you require alternative finishes, please consult your respective sales representative for more detailed information.