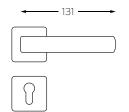

### ET354

Material: Zinc Alloy Door Thickness: 38-50mm

<del>--</del> 135 ---ET355 Material: Zinc Alloy Door Thickness: 38-50mm

ET358 Material: Zinc Alloy Door Thickness: 38-50mm

**—** 132 **—** 

Material: Zinc Alloy Door Thickness: 38-50mm