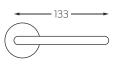

# ET300 Series Lever handles



The ET300 series lever handles offer a diverse selection of modern designs and finishes, making them suitable for various door profiles and designs. Crafted from high-quality zinc alloy material, these lever handles are not only durable and corrosion-resistant but also lightweight and budget-friendly. With their versatile design, the ET300 series lever handles can accommodate a wide range of door thicknesses, ranging from 38mm to 50mm.









Material: Zinc Alloy Door Thickness: 38-50mm









ET352

Material: Zinc Alloy Door Thickness: 38-50mm









### ET353

Material: Zinc Alloy Door Thickness: 38-50mm







### ET354

Material: Zinc Alloy Door Thickness: 38-50mm











<del>--</del> 135 ---ET355 Material: Zinc Alloy Door Thickness: 38-50mm





ET358 Material: Zinc Alloy Door Thickness: 38-50mm



**—** 132 **—** 





















Material: Zinc Alloy Door Thickness: 38-50mm







ET365

Material: Zinc Alloy Door Thickness: 38-50mm









#### ET367

Material: Zinc Alloy Door Thickness: 38-50mm



**←**52→





### ET368

Material: Zinc Alloy Door Thickness: 38-50mm









#### ET370

Material: Zinc Alloy Door Thickness: 38-50mm



## **Finishes**



Bright Brass



Satin Brass



Antique Bronze



Satin Nickel



Matte Black



Bright Chrome



Sati