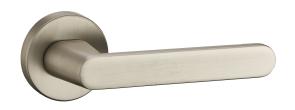

# ET300 Series Lever handles

The ET300 series lever handles offer a diverse selection of modern designs and finishes, making them suitable for various door profiles and designs. Crafted from high-quality zinc alloy material, these lever handles are not only durable and corrosion-resistant but also lightweight and budget-friendly. With their versatile design, the ET300 series lever handles can accommodate a wide range of door thicknesses, ranging from 38mm to 50mm.