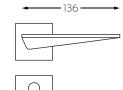

# ET300 Series Lever handles

The ET300 series lever handles offer a diverse selection of modern designs and finishes, making them suitable for various door profiles and designs. Crafted from high-quality zinc alloy material, these lever handles are not only durable and corrosion-resistant but also lightweight and budget-friendly. With their versatile design, the ET300 series lever handles can accommodate a wide range of door thicknesses, ranging from 38mm to 50mm.