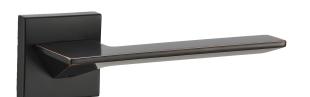

# ET300 Series Lever handles

The ET300 series lever handles offer a diverse selection of modern designs and finishes, making them suitable for various door profiles and designs. Crafted from high-quality zinc alloy material, these lever handles are not only durable and corrosion-resistant but also lightweight and budget-friendly. With their versatile design, the ET300 series lever handles can accommodate a wide range of door thicknesses, ranging from 38mm to 50mm.