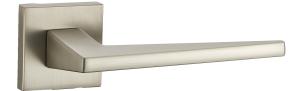

# ET300 Series Lever handles



The ET300 series lever handles offer a diverse selection of modern designs and finishes, making them suitable for various door profiles and designs. Crafted from high-quality zinc alloy material, these lever handles are not only durable and corrosion-resistant but also lightweight and budget-friendly. With their versatile design, the ET300 series lever handles can accommodate a wide range of door thicknesses, ranging from 38mm to 50mm.









Material: Zinc Alloy Door Thickness: 38-50mm









ET352

Material: Zinc Alloy Door Thickness: 38-50mm









### ET353

Material: Zinc Alloy Door Thickness: 38-50mm







### ET354

Material: Zinc Alloy Door Thickness: 38-50mm











<del>--</del> 135 ---ET355 Material: Zinc Alloy Door Thickness: 38-50mm





ET358 Material: Zinc Alloy Door Thickness: 38-50mm



**—** 132 **—** 





















Material: Zinc Alloy Door Thickness: 38-50mm







ET365

Material: Zinc Alloy Door Thickness: 38-50mm









#### ET367

Material: Zinc Alloy Door Thickness: 38-50mm



**←**52→





### ET368

Material: Zinc Alloy Door Thickness: 38-50mm









#### ET370

Material: Zinc Alloy Door Thickness: 38-50mm



## **Finishes**



Bright Brass



Satin Brass



Antique Bronze



Satin Nickel



Matte Black



Bright Chrome



Satin Chrome

Disclaimer: The finishes depicted in the pictures are f