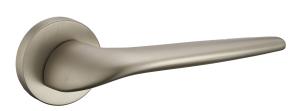

# ET300 Series Lever handles

The ET300 series lever handles offer a diverse selection of modern designs and finishes, making them suitable for various door profiles and designs. Crafted from high-quality zinc alloy material, these lever handles are not only durable and corrosion-resistant but also lightweight and budget-friendly. With their versatile design, the ET300 series lever handles can accommodate a wide range of door thicknesses, ranging from 38mm to 50mm.

Material: Zinc Alloy Door Thickness: 38-50mm

ET352

Material: Zinc Alloy Door Thickness: 38-50mm