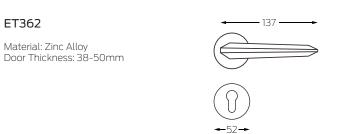

# ET300 Series Lever handles

The ET300 series lever handles offer a diverse selection of modern designs and finishes, making them suitable for various door profiles and designs. Crafted from high-quality zinc alloy material, these lever handles are not only durable and corrosion-resistant but also lightweight and budget-friendly. With their versatile design, the ET300 series lever handles can accommodate a wide range of door thicknesses, ranging from 38mm to 50mm.