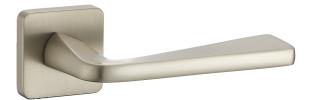

# ET300 Series Lever handles

The ET300 series lever handles offer a diverse selection of modern designs and finishes, making them suitable for various door profiles and designs. Crafted from high-quality zinc alloy material, these lever handles are not only durable and corrosion-resistant but also lightweight and budget-friendly. With their versatile design, the ET300 series lever handles can accommodate a wide range of door thicknesses, ranging from 38mm to 50mm.

## **Finishes**

Bright Brass

Satin Brass

Antique Bronze

Satin Nickel

Matte Black

Bright Chrome

Satin Chrome