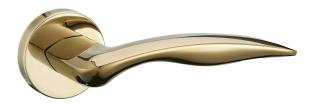

# ET300 Series Lever handles

The ET300 series lever handles offer a diverse selection of modern designs and finishes, making them suitable for various door profiles and designs. Crafted from high-quality zinc alloy material, these lever handles are not only durable and corrosion-resistant but also lightweight and budget-friendly. With their versatile design, the ET300 series lever handles can accommodate a wide range of door thicknesses, ranging from 38mm to 50mm.

## **Finishes**

Bright Brass

Satin Brass

Antique Bronze

Satin Nickel

Matte Black

Bright Chrome

Satin Chrome