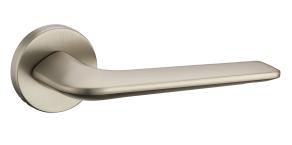

# ET300 Series Lever handles

The ET300 series lever handles offer a diverse selection of modern designs and finishes, making them suitable for various door profiles and designs. Crafted from high-quality zinc alloy material, these lever handles are not only durable and corrosion-resistant but also lightweight and budget-friendly. With their versatile design, the ET300 series lever handles can accommodate a wide range of door thicknesses, ranging from 38mm to 50mm.

## **Finishes**

Bright Brass

Satin Brass

Antique Bronze

Satin Nickel

Matte Black

Bright Chrome

Satin Chrome