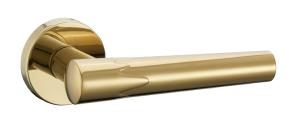

# ET300 Series Lever handles

The ET300 series lever handles offer a diverse selection of modern designs and finishes, making them suitable for various door profiles and designs. Crafted from high-quality zinc alloy material, these lever handles are not only durable and corrosion-resistant but also lightweight and budget-friendly. With their versatile design, the ET300 series lever handles can accommodate a wide range of door thicknesses, ranging from 38mm to 50mm.