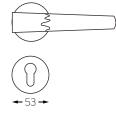

# ET300 Series Lever handles

The ET300 series lever handles offer a diverse selection of modern designs and finishes, making them suitable for various door profiles and designs. Crafted from high-quality zinc alloy material, these lever handles are not only durable and corrosion-resistant but also lightweight and budget-friendly. With their versatile design, the ET300 series lever handles can accommodate a wide range of door thicknesses, ranging from 38mm to 50mm.

Material: Zinc Alloy Door Thickness: 38-50mm

ET352

Material: Zinc Alloy Door Thickness: 38-50mm