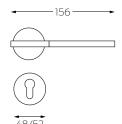

# ET300 Series Lever handles

The ET300 series lever handles offer a diverse selection of modern designs and finishes, making them suitable for various door profiles and designs. Crafted from high-quality zinc alloy material, these lever handles are not only durable and corrosion-resistant but also lightweight and budget-friendly. With their versatile design, the ET300 series lever handles can accommodate a wide range of door thicknesses, ranging from 38mm to 50mm.

Material: Zinc Alloy Door Thickness: 38-50mm

ET352

Material: Zinc Alloy Door Thickness: 38-50mm