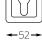

lity zinc alloy material, these lever handles are not only durable and corrosion-resistant but also lightweight and budget-friendly. With their versatile design, the ET300 series lever handles can accommodate a wide range of door thicknesses, ranging from 38mm to 50mm.









Material: Zinc Alloy Door Thickness: 38-50mm









ET352

Material: Zinc Alloy Door Thickness: 38-50mm









### ET353

Material: Zinc Alloy Door Thickness: 38-50mm







### ET354

Material: Zinc Alloy Door Thickness: 38-50mm











<del>--</del> 135 ---ET355 Material: Zinc Alloy Door Thickness: 38-50mm





ET358 Material: Zinc Alloy Door Thickness: 38-50mm



**—** 132 **—** 





















Material: Zinc Alloy Door Thickness: 38-50mm







ET365

Material: Zinc Alloy Door Thickness: 38-50mm









#### ET367

Material: Zinc Alloy Door Thickness: 38-50mm



**←**52→





### ET368

Material: Zinc Alloy Door Thickness: 38-50mm









#### ET370

Material: Zinc Alloy Door Thickness: 38-50mm



## **Finishes**



Bright Brass



Satin Brass



Antique Bronze



Satin Nickel



Matte Black



Bright Chrome



Satin Chrome

Disclaimer: The finishes depicted in the pictures are for illustrative purposes only and may differ from the actual products. Please note that variations in color, texture, and appearance can occur due to factors such as lighting conditions and individual monitor settings. It is recommended to refer to physical samples or consult with a representative for an accurate representation of the finishes before making a final decision.

The mentioned finishes serve as