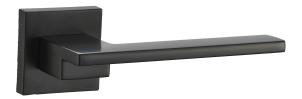

# ET300 Series Lever handles

The ET300 series lever handles offer a diverse selection of modern designs and finishes, making them suitable for various door profiles and designs. Crafted from high-quality zinc alloy material, these lever handles are not only durable and corrosion-resistant but also lightweight and budget-friendly. With their versatile design, the ET300 series lever handles can accommodate a wide range of door thicknesses, ranging from 38mm to 50mm.

Material: Zinc Alloy Door Thickness: 38-50mm

ET352

Material: Zinc Alloy Door Thickness: 38-50mm

### ET353

Material: Zinc Alloy Door Thickness: 38-50mm

### ET354

Material: Zinc Alloy Door Thickness: 38-50mm

<del>--</del> 135 ---ET355 Material: Zinc Alloy Door Thickness: 38-50mm

ET358 Material: Zinc Alloy Door Thickness: 38-50mm

**—** 132 **—** 

Material: Zinc Alloy Door Thickness: 38-50mm

ET365

Material: Zinc Alloy Door Thickness: 38-50mm

#### ET367

Material: Zinc Alloy Door Thickness: 38-50mm

**←**52→

### ET368

Material: Zinc Alloy Door Thickness: 38-50mm

#### ET370

Material: Zinc Alloy Door Thickness: 38-50mm