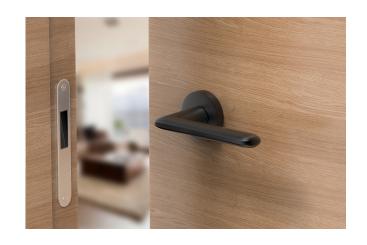

# ET300 Series Lever handles

The ET300 series lever handles offer a diverse selection of modern designs and finishes, making them suitable for various door profiles and designs. Crafted from high-quality zinc alloy material, these lever handles are not only durable and corrosion-resistant but also lightweight and budget-friendly. With their versatile design, the ET300 series lever handles can accommodate a wide range of door thicknesses, ranging from 38mm to 50mm.