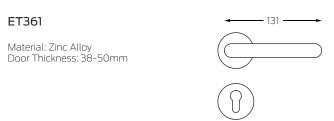

# ET300 Series Lever handles

The ET300 series lever handles offer a diverse selection of modern designs and finishes, making them suitable for various door profiles and designs. Crafted from high-quality zinc alloy material, these lever handles are not only durable and corrosion-resistant but also lightweight and budget-friendly. With their versatile design, the ET300 series lever handles can accommodate a wide range of door thicknesses, ranging from 38mm to 50mm.